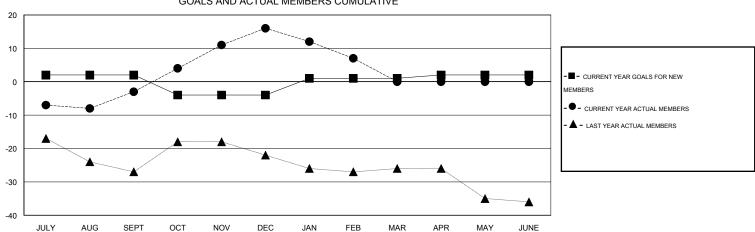

## MONTHLY MEMBERSHIP PROGRESS REPORT

District 13 H

Results as of: 2/29/2016

GOALS AND ACTUAL NEW CLUBS CUMULATIVE

| DROPPED CLUBS: 0 |    | 17 CLUBS OF 31 ADDED 1 OR MORE NEW MEMBERS | GENDER DISTRIBUTION  MALE 682 (81.68%) |              |     |
|------------------|----|--------------------------------------------|----------------------------------------|--------------|-----|
| DROPPED MEMBERS  |    |                                            | FEMALE                                 | 153 (18.32%) |     |
| 3202.1023        | 8  | CLICK HERE FOR HEALTH ASSESSMENT DATA      | FAMILY UNIT MEMBERS                    |              | 134 |
| CLUB CANCELLED   | 0  |                                            | HEAD OF HOUSEHOLD 6                    |              | 65  |
| OTHER 3          | 37 |                                            |                                        |              |     |
| TOTAL 4          | 45 |                                            | NON-HEAD OF HOUSEHOL                   | D            | 69  |