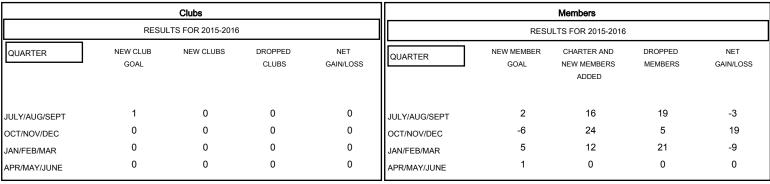

## MONTHLY MEMBERSHIP PROGRESS REPORT

District 13 H

Results as of: 2/29/2016

GOALS AND ACTUAL NEW CLUBS CUMULATIVE

| DROPPED CLUBS: 0 |    | 17 CLUBS OF 31 ADDED 1 OR MORE NEW MEMBERS | GENDER DISTRIBUTION  MALE 682 (81.68%) |              |     |
|------------------|----|--------------------------------------------|----------------------------------------|--------------|-----|
| DROPPED MEMBERS  |    |                                            | FEMALE                                 | 153 (18.32%) |     |
| 3202.1023        | 8  | CLICK HERE FOR HEALTH ASSESSMENT DATA      | FAMILY UNIT MEMBERS                    |              | 134 |
| CLUB CANCELLED   | 0  |                                            | HEAD OF HOUSEHOLD 6                    |              | 65  |
| OTHER 3          | 37 |                                            |                                        |              |     |
| TOTAL 4          | 45 |                                            | NON-HEAD OF HOUSEHOL                   | D            | 69  |